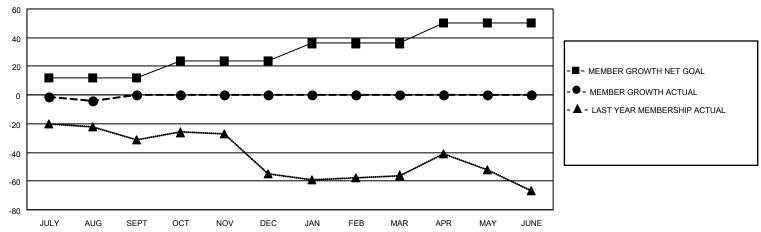

#### GOALS AND ACTUAL MEMBERS CUMULATIVE

| DROPPED CLUBS: 0 |    | 4 CLUBS OF 47 ADDED 1 OR<br>MORE NEW MEMBERS | GENDER DISTRIBUTION       |              |  |
|------------------|----|----------------------------------------------|---------------------------|--------------|--|
|                  |    | MORE NEW MEMBERS                             | MALE                      | 538 (55.18%) |  |
|                  |    |                                              | FEMALE 437 (44.82%)       |              |  |
| DROPPED MEMBERS  |    |                                              | NON BINARY                | 0 (0.00%)    |  |
|                  |    |                                              | PREFER NOT TO ANSWER      | 0 (0.00%)    |  |
| DECEASED         | 1  |                                              |                           |              |  |
| CLUB CANCELLED   | 0  | CLICK HERE FOR CUMULATIVE                    | TOTAL FAMILY UNIT MEMBERS | 203          |  |
| OTHER            | 9  | MEMBERSHIP DATA                              |                           |              |  |
| TOTAL            | 10 |                                              | FAMILY MEMBERS PAYING HAI | F DUES 106   |  |
|                  |    |                                              |                           |              |  |